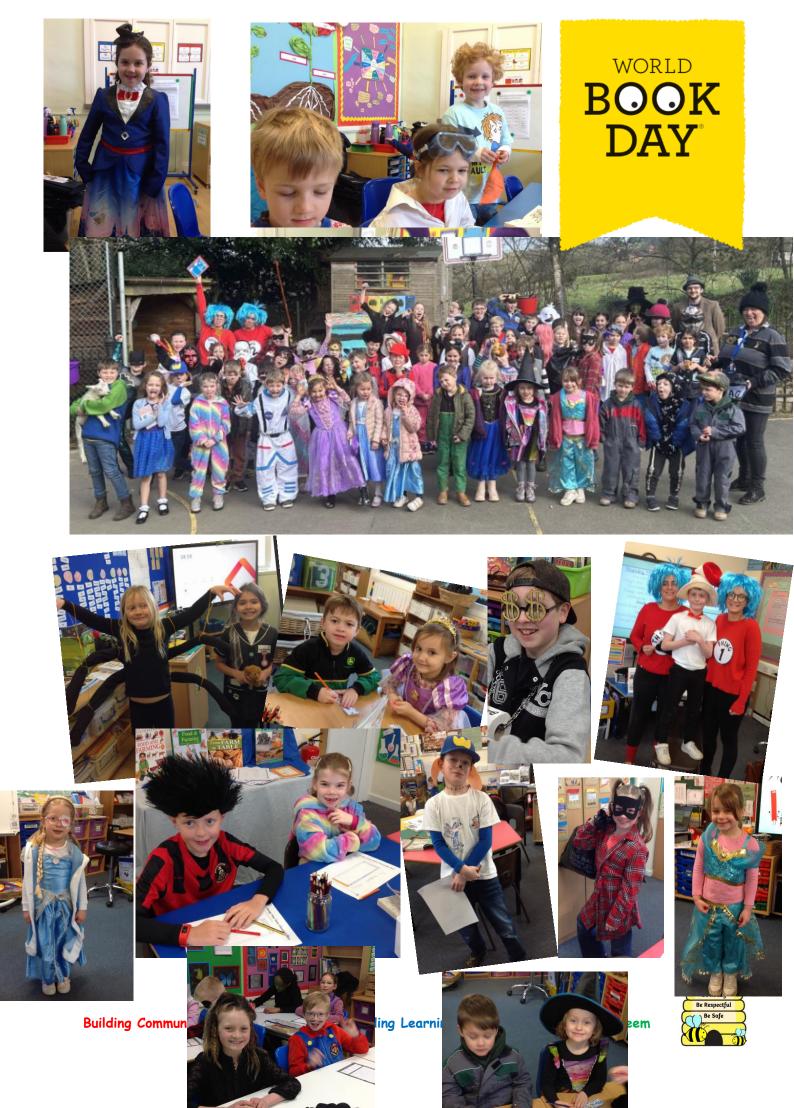

The Squirrel and Hedgehog classes really enjoyed their trip to the theatre yesterday to watch 'Charlie Cook's favourite Book' by Julia Donaldson. Thanks to the FUS for supporting this event. This was a great way to start thinking about our own favourite books and today the children look fantastic dressed as their favourite book characters for World Book Day. This day is always a perfect opportunity to remind children of the importance of reading and it really helps to spark their enthusiasm and

get them excited to pick up a new book. Stories offer a child so much and play a vital role in their growth and development. At Umberleigh Academy it is our mission to make every child a lifelong reader not only for necessity but for pleasure too.